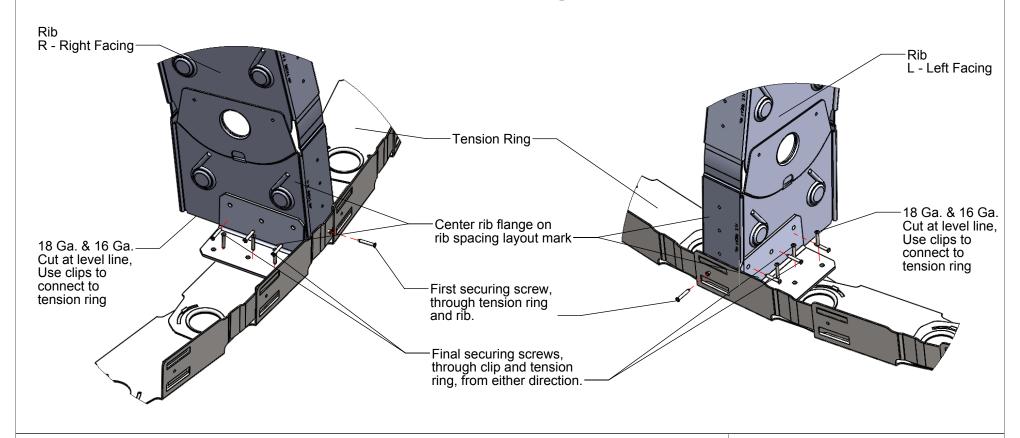

## Typical Dome Rib to Tension Ring Connection With Simpson Strong Tie Clip ML24