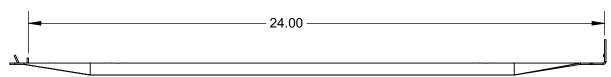

## Channel:

- ASTM A653, structural grade 50, hot dipped galvanized steel
- Standard protective coating equal or superior to ASTM A653 coating designation G-60
- 16 Gauge
- Packaging: 25 pieces per carton
- Weight: 1.03 lbs./piece
- 24" Stud Centers