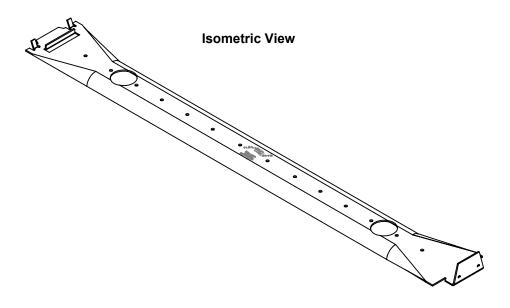

## Snap Lock 16 Ga. - 24" Centers

Snap Lock provides bridging and spacing between interior, non-load bearing studs and exceptional resistance to stud rotation and displacement. The "snap" friction fit allows for installation with no screws.

## Channel:

- ASTM A653, structural grade 50, hot dipped galvanized steel
- Standard protective coating equal or superior to ASTM A653 coating designation G-60
- 16 Gauge
- Packaging: 25 pieces per carton
- Weight: 1.03 lbs./piece
- 24" Stud Centers