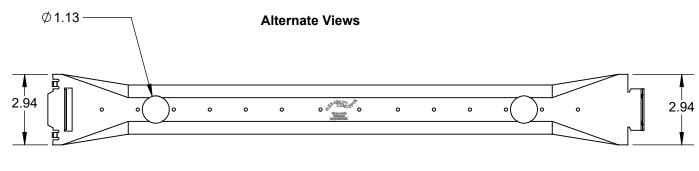

## Snap Lock 16 Ga. - 24" Centers

Snap Lock provides bridging and spacing between interior, non-load bearing studs and exceptional resistance to stud rotation and displacement. The "snap" friction fit allows for installation with no screws.

## Channel:

- ASTM A653, structural grade 50, hot dipped galvanized steel
- Standard protective coating equal or superior to ASTM A653 coating designation G-60
- 16 Gauge
- Packaging: 25 pieces per carton
- Weight: 1.03 lbs./piece
- 24" Stud Centers