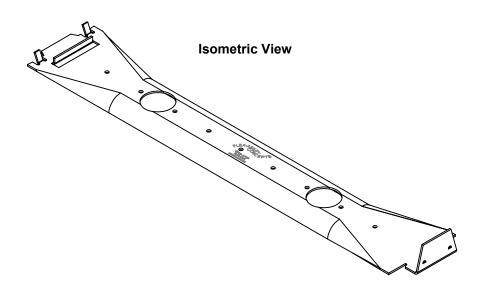

## Snap Lock 16 Ga. - 16" Centers

Snap Lock provides bridging and spacing between interior, non-load bearing studs and exceptional resistance to stud rotation and displacement. The "snap" friction fit allows for installation with no screws.

## Channel:

- ASTM A653, structural grade 50, hot dipped galvanized steel
- Standard protective coating equal or superior to ASTM A653 coating designation G-60
- 16 Gauge
- Packaging: 25 pieces per carton
- Weight: 0.69 lbs./piece
- 16" Stud Centers