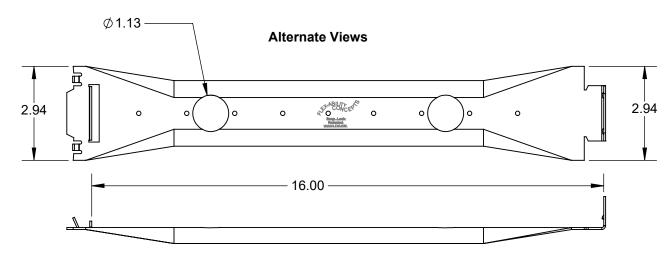

## Snap Lock 16 Ga. - 16" Centers

Snap Lock provides bridging and spacing between interior, non-load bearing studs and exceptional resistance to stud rotation and displacement. The "snap" friction fit allows for installation with no screws.

## Channel:

- ASTM A653, structural grade 50, hot dipped galvanized steel
- Standard protective coating equal or superior to ASTM A653 coating designation G-60
- 16 Gauge
- Packaging: 25 pieces per carton
- Weight: 0.69 lbs./piece
- 16" Stud Centers