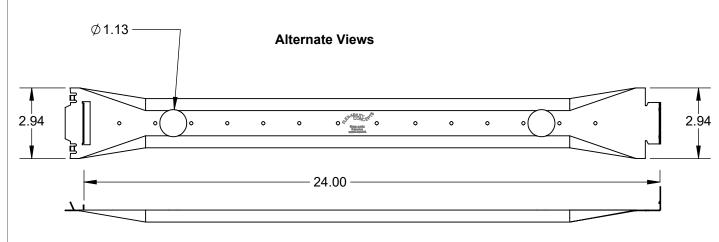

## Snap Lock 20 Ga. - 24" Centers

Snap Lock provides bridging and spacing between interior, non-load bearing studs and exceptional resistance to stud rotation and displacement. The "snap" friction fit allows for installation with no screws.

## Channel:

- ASTM A653, structural grade 33, hot dipped galvanized steel or galvanneal
- Standard protective coating equal or superior to ASTM A653 coating designation G-40 or A-40
- 20 Gauge
- Packaging: 25 pieces per carton
- Weight: 0.53 lbs./piece
- 24" Stud Centers