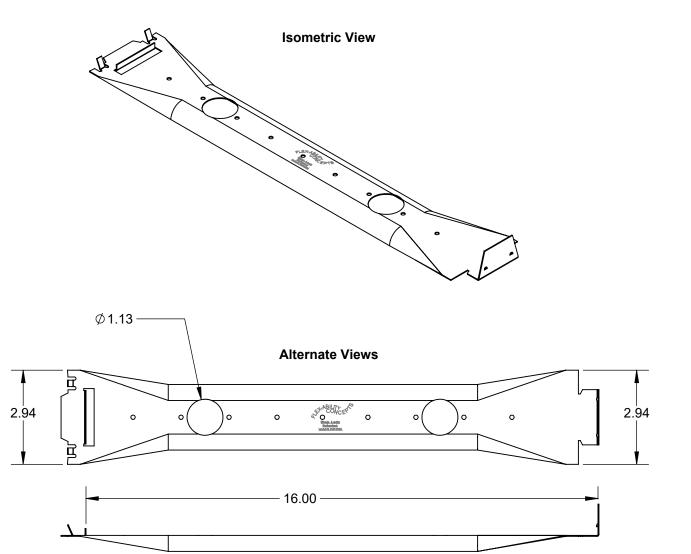

## Snap Lock 20 Ga. - 16" Centers

Snap Lock provides bridging and spacing between interior, non-load bearing studs and exceptional resistance to stud rotation and displacement. The "snap" friction fit allows for installation with no screws.

## Channel:

- ASTM A653, structural grade 33, hot dipped galvanized steel or galvanneal
- Standard protective coating equal or superior to ASTM A653 coating designation G-40 or A-40
- 20 Gauge
- Packaging: 25 pieces per carton
- Weight: 0.36 lbs./piece
- ●16" Stud Centers