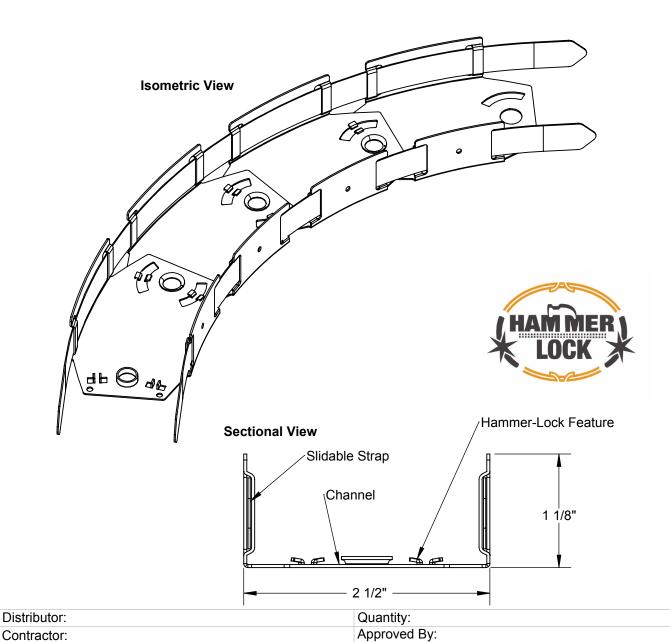

# Flex-C Trac 2 1/2" - 20 Ga.

#### Channel:

- ASTM A653, structural grade 33, hot dipped galvanized steel
- Standard protective coating equal or superior to ASTM A653 coating designation G-40 or A-40
- 20 gaugeLength: 10'

#### Slidable Strap:

- ASTM A653, structural grade 80, galvanized steel
- Standard protective coating equal or superior to ASTM A653 coating designation G-60 or A-60

Dimensions: .750" x .025"

3840 N. Tulsa Ave