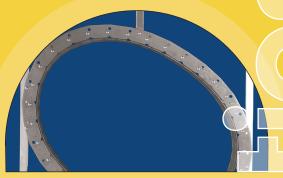

CONCEP CONCEP

THE CURVED WALL PEOPLE

TOLL FREE 866-443-FLEX (3539)
TEL 405.996.5343 FAX 405.996.5353

www.flexabilityconcepts.com info@flexabilityconcepts.com

- Fast-Shape by hand to create round, oval even asymmetrical framing designs.
- Accurate-Your perfectly shaped Flex-C Arch is locked into shape by flattening the hammer-lock tabs or by using either sharp point or self-tapping screws.
- **Sturdy**-This innovative product is heavy enough for most interior framing applications.