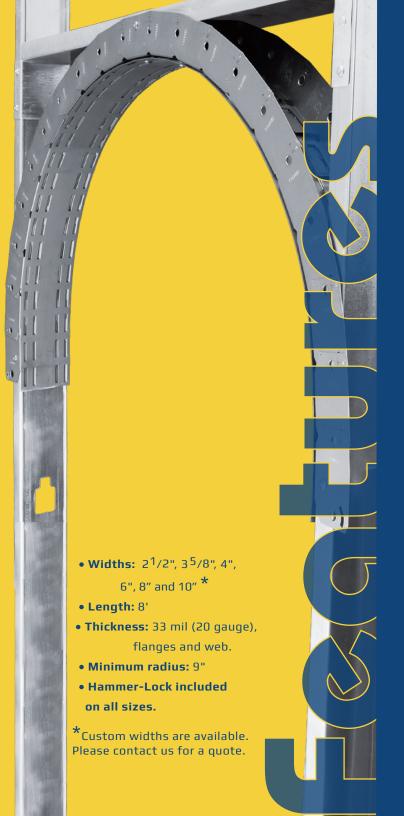

CONCEP CONCEP

THE CURVED WALL PEOPLE

TOLL FREE 866-443-FLEX (3539)
TEL 405.996.5343 FAX 405.996.5353

www.flexabilityconcepts.com info@flexabilityconcepts.com

- Fast-Shape by hand to create round, oval even asymmetrical framing designs.
- Accurate-Your perfectly shaped Flex-C Arch is locked into shape by flattening the hammer-lock tabs or by using either sharp point or self-tapping screws.
- **Sturdy**-This innovative product is heavy enough for most interior framing applications.